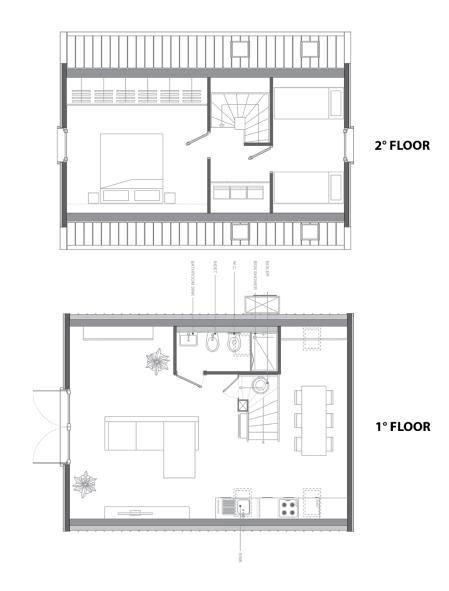

# **YOUNG**

It consists of an open space house on either levels with a combined internal space of about 53.00 square metres or 570.48 square feet.

2° FLOOR

1° FLOOR