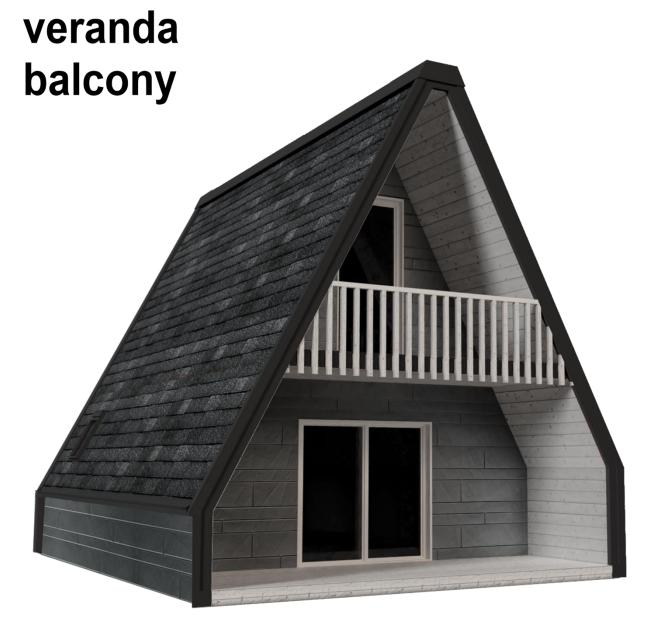

The veranda / balcony module allows you to expand the house to the outside having two covered spaces communicating with the interior giving you the pleasure of comfortably admiring the surrounding landscape.