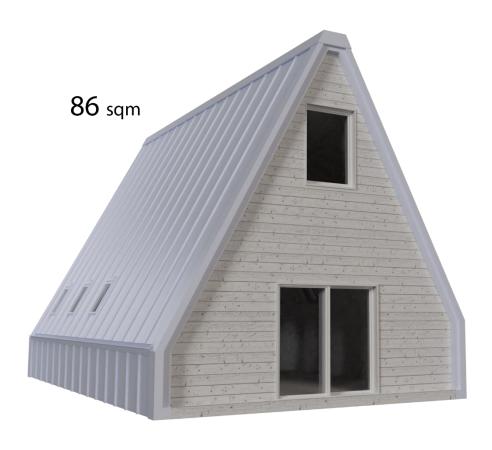

## **VILLA**

This is the largest madihome standard model for residential purpose. This model provides an additional bedroom downstairs and an additional bathroom upstairs. The internal dimensions are 86.00 square metres or 925.70 square feet.