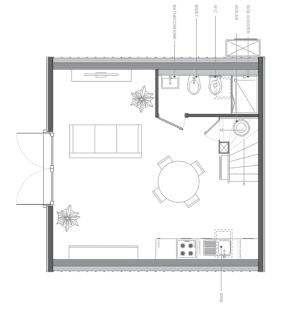

# **YOUNG**

It consists of an open space house on either levels with a combined internal space of about 53.00 square metres or 570.48 square feet.

2° FLOOR

1° FLOOR