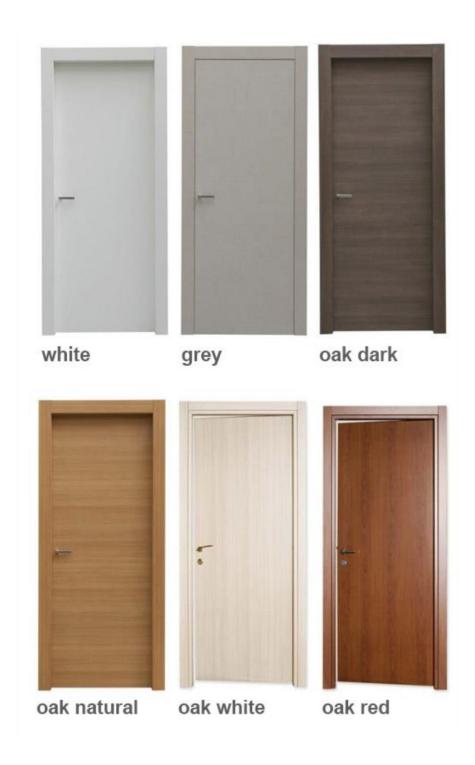

## doors

Smooth door, with perimeter frame, cellular structure in dehydrated cardboard, both sides MDF covered in laminate.

Included