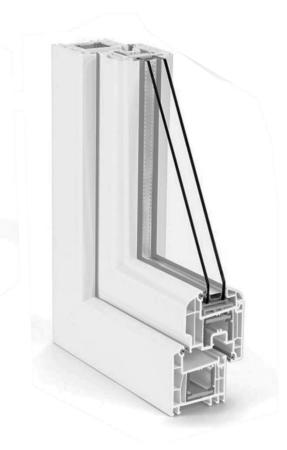

# windows

This PVC system is extremely versatile in terms of design and with top-level thermal and noise insulation performance.
Standard color: white

73 mm PVC profile 5 rooms

glasses: 4/20 Argon / 33.1 B.E. glasses: 4/20 Argon / 33.1 B.E. Performance: Uf = 1,3 W/sqmK

73 mm PVC profile 5 rooms glasses: 4/20 Argon / 33.1 B.E. glasses: 4/20 Argon / 33.1 B.E. Performance: Uf = 1,3 W/sqmK RW glass 36 db

82 mm PVC profile 7 rooms glasses: 4/20 Argon / 33.1 B.E. glasses: 4/20 Argon / 33.1 B.E. glasses: 4/20 Argon / 33.1 B.E. Performance: Uf = 1,0 W/sqmK RW glass 50 db