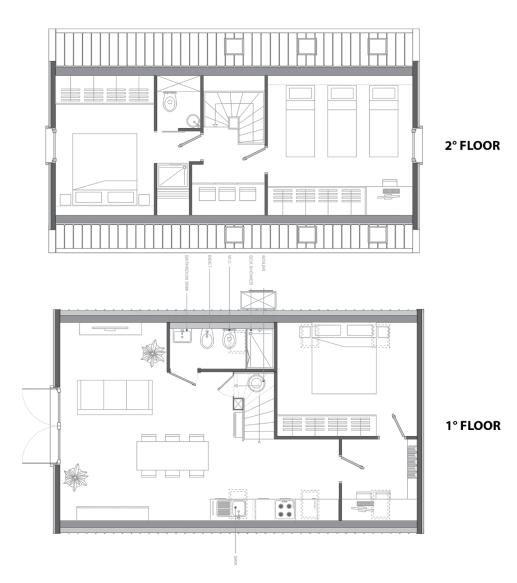

## **FAMILY**

With our 2-bedrooms option, the possibilities are endless. To increase the size of your madihome simply keep adding more modules. This models provides a huger living space and an additional bedroom. The internal dimensions are 70.00 square metres or 753.47 square feet.