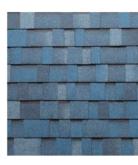

dark grey

grey

dark brown

old red

roof

bitumen tiles

The bitumen tiles are composed of layers of different inorganic materials and waterproofed through the application of bitumen.

grey