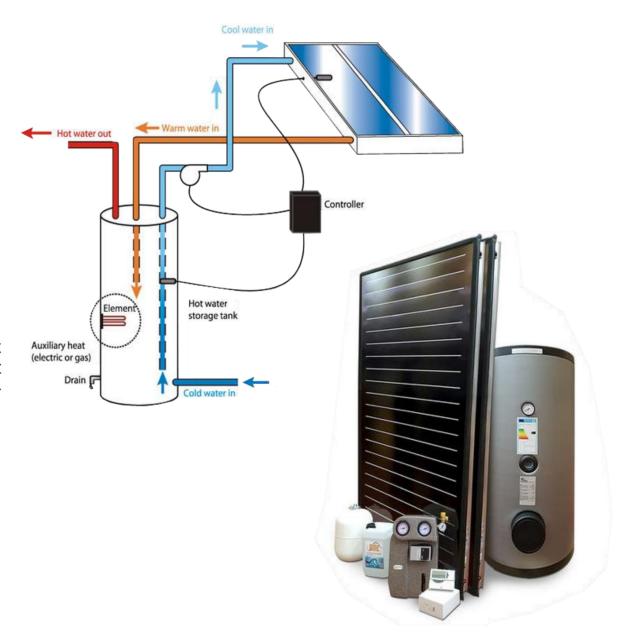

# solar thermal system

This solar thermal system makes it possible to use the sun to heat domestic hot water for a family of 4-5 people.

Solar thermal system kit consisting of flat panels for hot water production, water heater, electronic control unit and accessories.