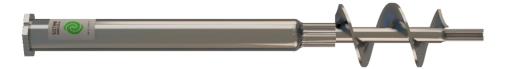

# screw piles system

Screw piles, sometimes referred to as dowels, screwposts, helical piles, and helical anchors are a screwing beating and ground steel anchoring system used to build an alternative foundation. The screws are in galvanized steel and are sized according to the installation ground