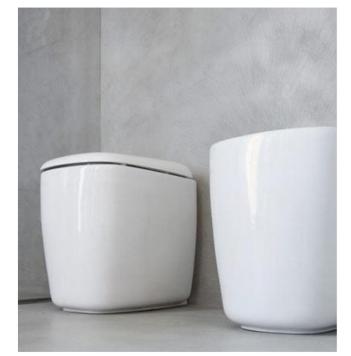

## bathroom

leon blue

clear grey

The bathroom is supplied complete with all the elements and accessories. Sink, WC, bidet and shower plate in ceramic and single-control mixer taps with chrome finish. The cladding on walls and the floor are in vinyl material, water resistant and non-slip.

\*To consider as optional the possibility of installing a bathroom on the first floor equipped with shower, toilet and sink.

Included