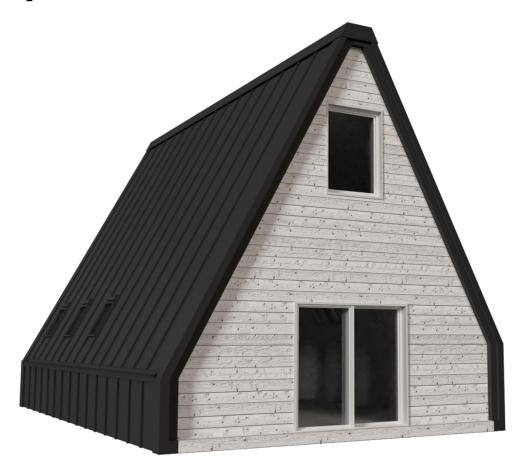

# metal panel

Painted corrugated metal coating. Standard colors: dark brown-silver-pure white Included