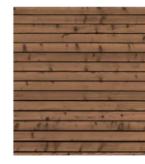

# wood

Spruce shingle boarding. Treatment as UNI EN 351-1: 1998 Included

white

grey

natural

teak

walnut

Made with a mixture of special binders of cement origin, light natural aggregates (clay, gravel, sand, pumice), coloring pigments stable to ultraviolet rays and additives that guarantee durability over time.