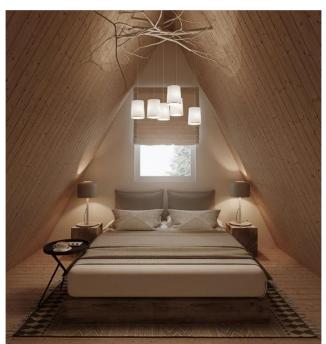

## **CABIN**

This is the basic model which can be used in numerous ways and applied to many different solutions. The internal dimensions are 34.00 square metres or 365.97 aquare feet.

2° FLOOR

1° FLOOR

# **YOUNG**

It consists of an open space house on either levels with a combined internal space of about 53.00 square metres or 570.48 square feet.

2° FLOOR

1° FLOOR