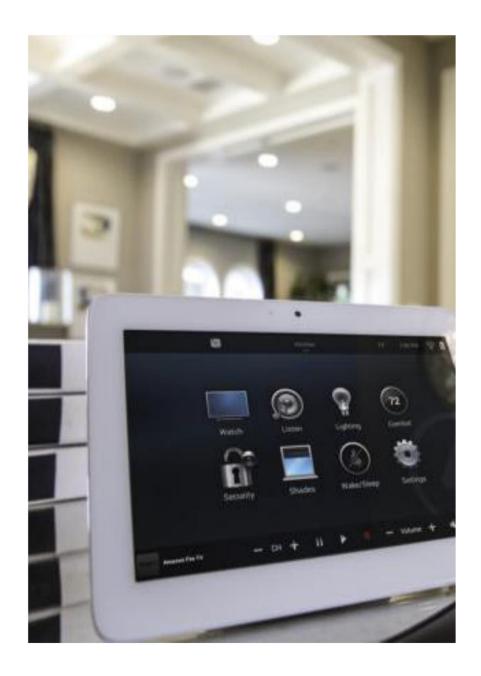

# home automation

The home automation kit transforms the M.A.DI. home in a smart environment. Lights, scenarios, heating and security will be intuitively controlled.

Through a wall switch, a voice command or remotely via smartphone, tablet or PC, all domestic functions can be managed automatically according to a scheduled time, using the astronomical clock, or recalled by simply pressing a button.