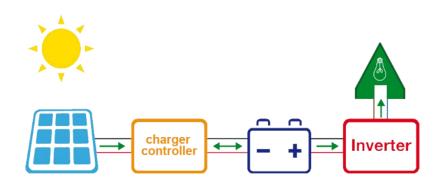

# green energy

Photovoltaic generator with a nominal peak power of 3 KWp flat polycrystalline silicon photovoltaic module, rated power 300Wp. Aluminum profile structure for 10 photovoltaic modules.

Station complete with inverter, renewable source management, lithium battery pack and interfacing with the electrical network. Single-phase system for "stand alone" operation with the possibility of automatic bypass to the electrical network.