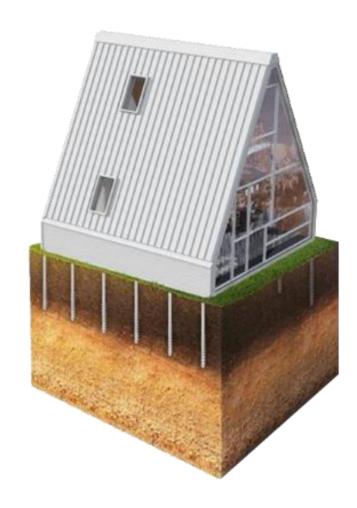

# screw piles system

Screw piles, sometimes referred to as dowels, screwposts, helical piles, and helical anchors are a screwing beating and ground steel anchoring system used to build an alternative foundation. The screws are in galvanized steel and are sized according to the installation ground