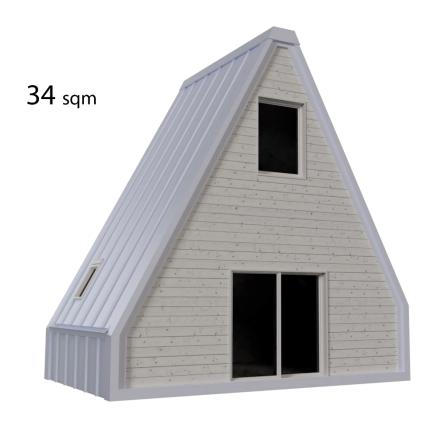

## **CABIN**

This is the basic model which can be used in numerous ways and applied to many different solutions. The internal dimensions are 34.00 square metres or 365.97 aquare feet.

2° FLOOR

1° FLOOR