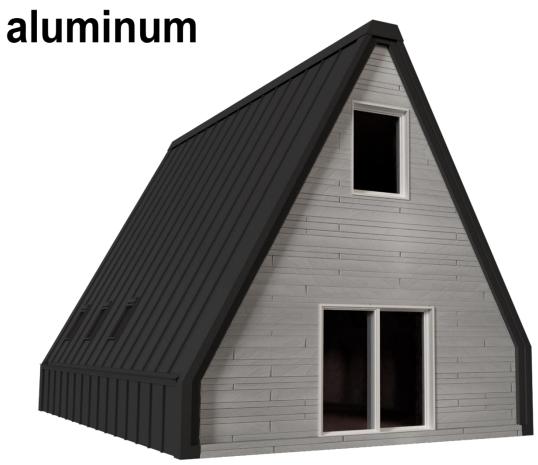

red

dark grey

green

blue

facade

Cladding made of a special aluminum alloy and other precious metals, it is a very resistant, light. It does not fear oxidation and corrosion even in extreme conditions such as the marine environment to guarantee the beauty of the facade over time.