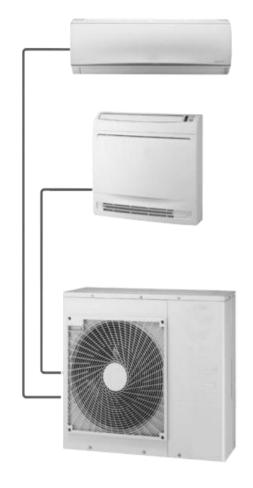

# heating and cooling

**A.** Inverter technology for energy savings of up to 60%, high silence, 4-level protection system, optimized cooling and airflow.

Air conditioning system appropriately sized with external operating temperatures +40 \ -  $25\ ^{\circ}\text{C}$ 

**B.** Electric water heater with 80 lt storage tank.

A B

roof

Tiles made of a special aluminum alloy and other precious metals. Very resistant, light. They do not fear oxidation and corrosion even in extreme conditions such as the marine environment to guarantee the beauty of the roof over time.