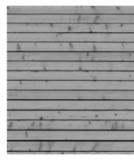

# wood

Spruce shingle boarding. Treatment as UNI EN 351-1: 1998 Included

white

grey

natural

teak

walnut

Made with a mixture of special binders of cement origin, light natural aggregates (clay, gravel, sand, pumice), coloring pigments stable to ultraviolet rays and additives that guarantee durability over time.