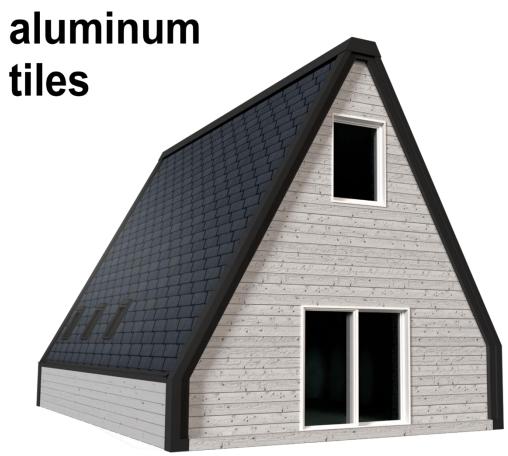

**B.** Electric water heater with 80 lt storage tank.

A B

roof

Tiles made of a special aluminum alloy and other precious metals. Very resistant, light. They do not fear oxidation and corrosion even in extreme conditions such as the marine environment to guarantee the beauty of the roof over time.