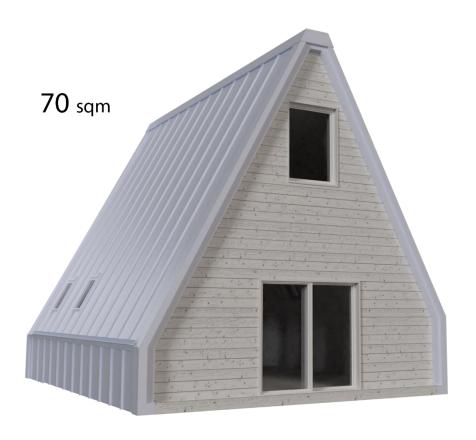

## **FAMILY**

With our 2-bedrooms option, the possibilities are endless. To increase the size of your madihome simply keep adding more modules. This models provides a huger living space and an additional bedroom. The internal dimensions are 70.00 square metres or 753.47 square feet.