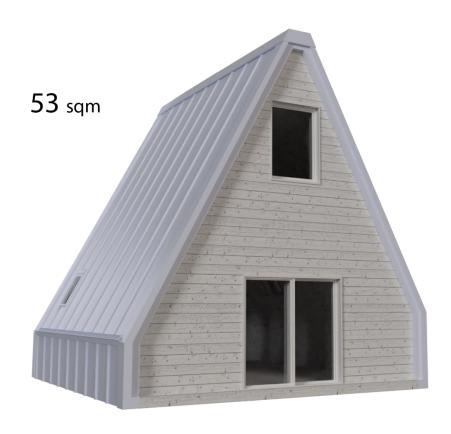

# **YOUNG**

It consists of an open space house on either levels with a combined internal space of about 53.00 square metres or 570.48 square feet.

2° FLOOR

1° FLOOR