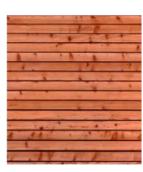

# wood

Spruce shingle boarding. Treatment as UNI EN 351-1: 1998 Included

white

grey

natural

teak

walnut

Made with a mixture of special binders of cement origin, light natural aggregates (clay, gravel, sand, pumice), coloring pigments stable to ultraviolet rays and additives that guarantee durability over time.