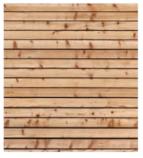

# wood

Spruce shingle boarding. Treatment as UNI EN 351-1: 1998 Included

white

grey

natural

teak

walnut

Made with a mixture of special binders of cement origin, light natural aggregates (clay, gravel, sand, pumice), coloring pigments stable to ultraviolet rays and additives that guarantee durability over time.