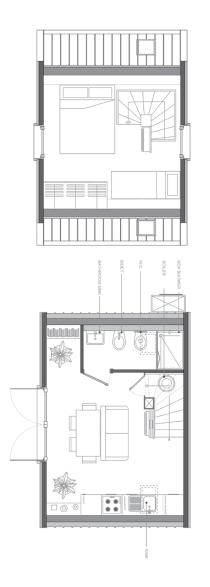

## **CABIN**

This is the basic model which can be used in numerous ways and applied to many different solutions. The internal dimensions are 34.00 square metres or 365.97 aquare feet.

2° FLOOR

1° FLOOR