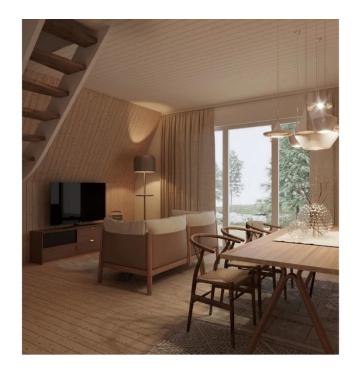

# **YOUNG**

It consists of an open space house on either levels with a combined internal space of about 53.00 square metres or 570.48 square feet.

2° FLOOR

1° FLOOR

## **FAMILY**

With our 2-bedrooms option, the possibilities are endless. To increase the size of your madihome simply keep adding more modules. This models provides a huger living space and an additional bedroom. The internal dimensions are 70.00 square metres or 753.47 square feet.