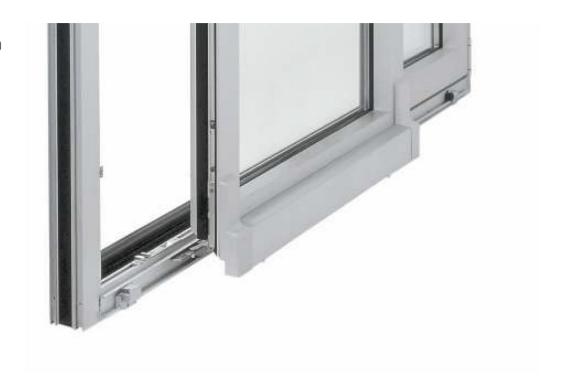

# external sliding door dimension 400x215

The external sliding door saves space and permits an optimum utilization due to the opening system. Also in case of large dimension the hinged parts slide sideways with utmost ease.