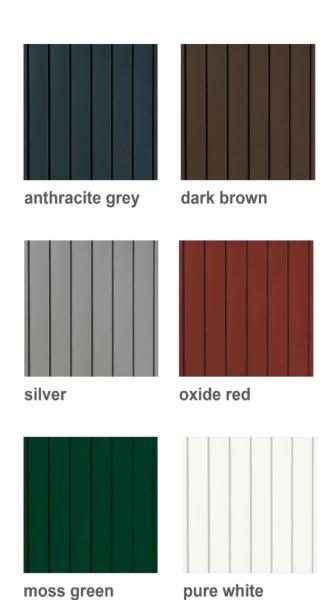

# metal panel

Painted corrugated metal coating. Standard colors: dark brown-silver-pure white Included