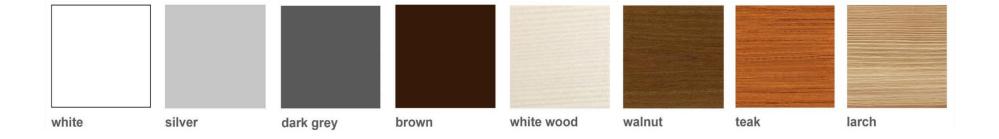

# glass facade

PVC glass facade double or triple glazing.

73 mm PVC profile 5 rooms glasses: 4/20 Argon / 33.1 B.E.

glasses: 4/20 Argon / 33.1 B.E. Performance: Uf = 1,3 W/sqmK

RW glass 36 db

white

silver

dark grey

brown

white wood

walnut

teak

larch