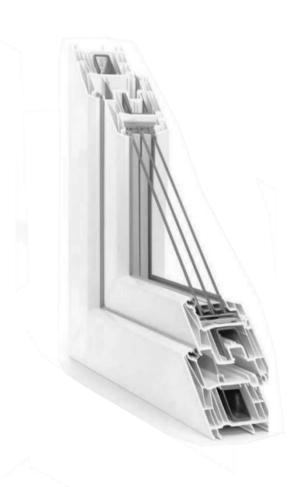

# windows

This PVC system is extremely versatile in terms of design and with top-level thermal and noise insulation performance. Standard color: white

82 mm PVC profile 7 rooms glasses: 4/20 Argon / 33.1 B.E. glasses: 4/20 Argon / 33.1 B.E. glasses: 4/20 Argon / 33.1 B.E. Performance: Uf = 0.86 W/sqmK