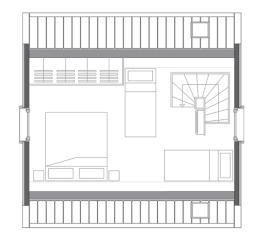

# **YOUNG**

It consists of an open space house on either levels with a combined internal space of about 53.00 square metres or 570.48 square feet.

2° FLOOR

1° FLOOR