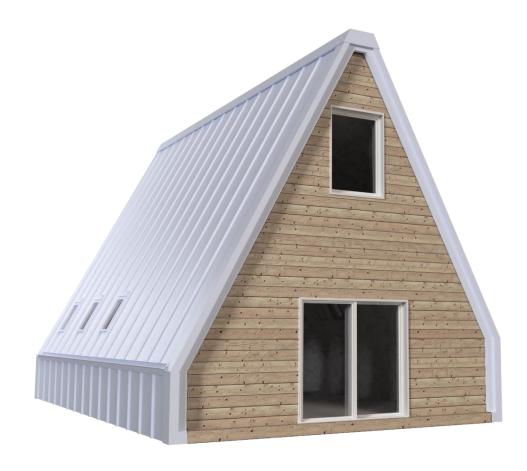

# wood

Spruce shingle boarding. Treatment as UNI EN 351-1: 1998 Included

white

grey

natural

teak

walnut

Made with a mixture of special binders of cement origin, light natural aggregates (clay, gravel, sand, pumice), coloring pigments stable to ultraviolet rays and additives that guarantee durability over time.