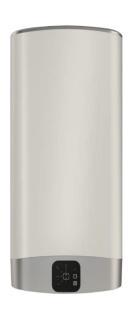

**B.** Electric water heater with 80 lt storage tank.

A B

roof

Tiles made of a special aluminum alloy and other precious metals. Very resistant, light. They do not fear oxidation and corrosion even in extreme conditions such as the marine environment to guarantee the beauty of the roof over time.